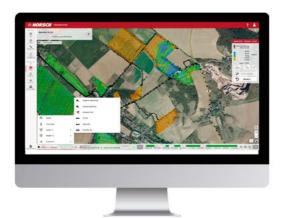

#### **Saves time and nerves: HorschConnect Telematics**

- Always an eye on the machine:
- Live insight, historical view and automatic documentation of all relevant data, e. g. position, operational speed and the application rate of all components
- Monitoring of the work quality (e. g. singulation quality of the Maestro or nozzle monitoring in the crop care sector)
- Proactive and targeted service due to remote error access
- Push notifications via smartphone or e-mail in case of defined error messages
- Automated analysis of the machine performance
  (e. g. hectare output) for individual machines as well as for the fleet management
- Portal and machine insights can be accessed by several users