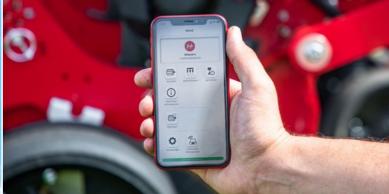

# You use your smartphone for so many things? Why don't you use it for operating you rmachine? For more comfort and flexibility

- Calibration, row metering device, nozzle test and co.: intuitive handling of selected machine functions via smartphone
- Always the perfect choice: Use our interactive tools to take the perfect decision whenever you want to, e. g. regarding the rotor selection.
- Read out information and error messages easily at the smartphone and send by mail.
- Available for iOS and Android
- Simple connection via the WLAN of the machine

## The handling is simple:

- Download the MobileControl app in the App Store respectively Google Play Store
- Connection is established with the local machine WLAN: either via the WLAN settings of our smartphone or by scanning the QR code at the terminal
- Simply use the different functions of the app!