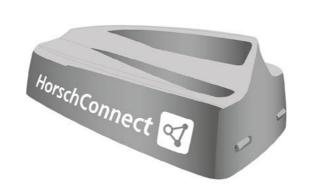

# **HorschConnect**

ay Store

App S

## Digitalisation made easy

- Use **HorschConnect** and lay the basis for the digitalisation of your machine.
- From controlling the machine via smartphone to recording and processing telemetry data.
- With regard to hardware, you only need the HORSCH SmartCan that is equipped with most of the different technologies and interfaces.
- The system is available for different technologies in the seed drill, crop care and Maestro sector.