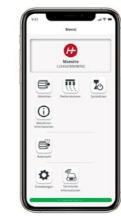

# You use your smartphone for so many things? Why don't you use it for operating you rmachine? For more comfort and flexibility

- Calibration, row metering device, nozzle test and co.: intuitive handling of selected machine functions via smartphone
- Always the perfect choice: Use our interactive tools to take the perfect decision whenever you want to, e. g. regarding the rotor selection.
- Read out information and error messages easily at the smartphone and send by mail.
- Available for iOS and Android
- Simple connection via the WLAN of the machine